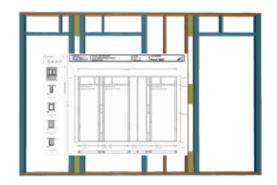

## What is **EZWALL**

An innovative precut, pre-marked framing package assembled in the field by framers, not off-site. Each wall bundle is labeled for easy and efficient installation.

- Q: What framing materials are included with an EZWALL® package?
- **A:** A-1 is a component manufacturer focused on adding value to lumber; therefore, we provide precision cut wall framing material, excluding sheathing.
- Q: What installation documentation is included with EZWALL® job site packet?
- **A:** Fully dimensioned wall placement plans, individual wall shop drawings with framer-friendly markings.