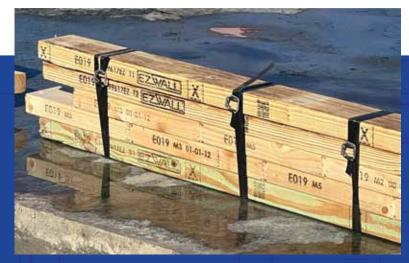

## What is **EZWALL**

An innovative precut, pre-marked framing package assembled in the field by framers, not off-site. Each wall bundle is labeled for easy and efficient installation.

- Q: What framing materials are included with an EZWALL® package?
- **A:** A-1 is a component manufacturer focused on adding value to lumber; therefore, we provide precision cut wall framing material, excluding sheathing.
- Q: What installation documentation is included with EZWALL® job site packet?
- **A:** Fully dimensioned wall placement plans, individual wall shop drawings with framer-friendly markings.

- **A:** A quicker and more efficient assembly, material waste reduction, less skilled labor, safer to assemble with minumal on-site saw time, Plan / Design issues addressed in advance of framing.
- Q: How are EZWALL® products delivered?
- **A:** EZWALL® frame kits are delivered on flatbed trailers, which are offloaded with a Moffet for proper placement and ensuring bundle integrity.